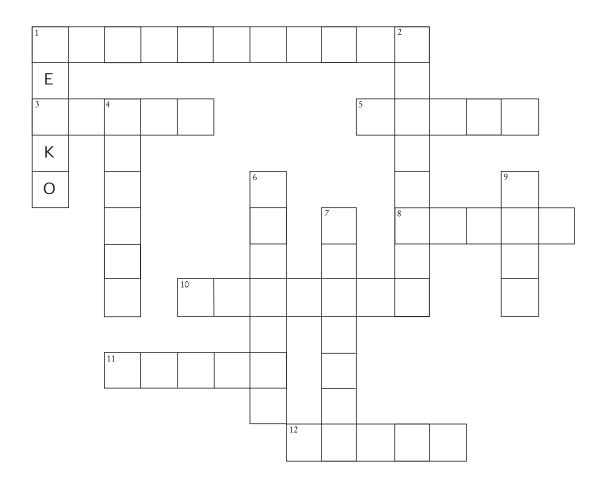

# Water Crossword Puzzle

From The Groundwater Foundation. Learn more at www.groundwater.org.

## **ACROSS**

- 1. water beneath the earth's surface
- evaporation, trasnpiration,
  precipitation and infiltration make
  up the water \_\_\_\_\_\_.
- 5. large body of salt water
- 8. like a stream
- 10. to contaminate
- 11. not dirty
- 12. to consume or "eat" water

## **DOWN**

- the Awesome Aquifer Club mascot is named G.W. \_\_\_\_\_\_.
- 2. to add water to an aquifer
- 4. vapor in the atmosphere forms
- 6. marshy area
- 7. water holding formation
- 9. a "tube" used to pump groundwater.